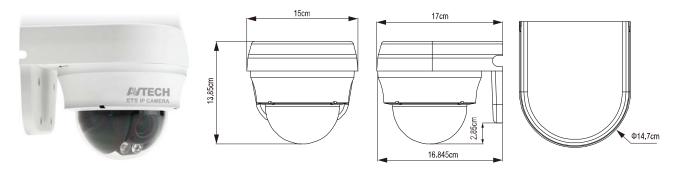

uirements | <ul> <li>Intel core i3 or higher, or equivalent AMD</li> <li>2GB RAM</li> </ul>                                                                             |
|                                   | <ul> <li>AGP graphics card, Direct Draw, 32MB RAM</li> <li>Windows 10, Windows 8, Windows 7, Windows Vista &amp; Windows XP, DirectX 9.0 or late</li> </ul> |
|                                   | <ul> <li>Internet Explorer 7.x or later (Windows Edge not supported)</li> </ul>                                                                             |

\*The specifications are subject to change without notice. \*\* Using IR enhanced mode and slow shutter speed, the distance can be extended even longer.

# **O** DIMENSIONS







Dimensional tolerance: ± 5mm

# **O** OPTIONAL BRACKETS



Dimensional tolerance: ± 5mm