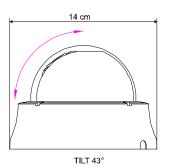

|
| Minimum Web Browsing Requirements | <ul> <li>Intel core i3 or higher, or equivalent AMD</li> <li>2GB RAM</li> </ul>                                                                             |
|                                   | <ul> <li>AGP graphics card, Direct Draw, 32MB RAM</li> <li>Windows 10, Windows 8, Windows 7, Windows Vista &amp; Windows XP, DirectX 9.0 or late</li> </ul> |
|                                   | <ul> <li>Internet Explorer 7.x or later (Windows Edge not supported)</li> </ul>                                                                             |

\*The specifications are subject to change without notice. \*\* Using IR enhanced mode and slow shutter speed, the distance can be extended even longer.

# **O** DIMENSIONS







Dimensional tolerance: ± 5mm

# **O** OPTIONAL BRACKETS



Dimensional tolerance: ± 5mm