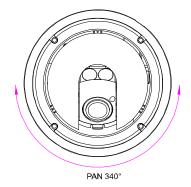

|
| Minimum Web Browsing Requirements | <ul> <li>Intel core i3 or higher, or equivalent AMD</li> <li>2GB RAM</li> </ul>                                                                             |
|                                   | <ul> <li>AGP graphics card, Direct Draw, 32MB RAM</li> <li>Windows 10, Windows 8, Windows 7, Windows Vista &amp; Windows XP, DirectX 9.0 or late</li> </ul> |
|                                   | <ul> <li>Internet Explorer 7.x or later (Windows Edge not supported)</li> </ul>                                                                             |

\*The specifications are subject to change without notice. \*\* Using IR enhanced mode and slow shutter speed, the distance can be extended even longer.

# **O** DIMENSIONS







Dimensional tolerance: ± 5mm

# **O** OPTIONAL BRACKETS



Dimensional tolerance: ± 5mm