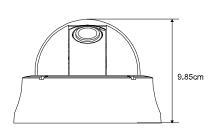

|
| Minimum Web Browsing Requirements | <ul> <li>Intel core i3 or higher, or equivalent AMD</li> <li>2GB RAM</li> </ul>                                                                             |
|                                   | <ul> <li>AGP graphics card, Direct Draw, 32MB RAM</li> <li>Windows 10, Windows 8, Windows 7, Windows Vista &amp; Windows XP, DirectX 9.0 or late</li> </ul> |
|                                   | <ul> <li>Internet Explorer 7.x or later (Windows Edge not supported)</li> </ul>                                                                             |

\*The specifications are subject to change without notice. \*\* Using IR enhanced mode and slow shutter speed, the distance can be extended even longer.

# **O** DIMENSIONS







Dimensional tolerance: ± 5mm

# **O** OPTIONAL BRACKETS



Dimensional tolerance: ± 5mm